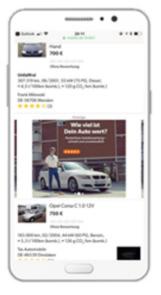

Weight:

**Requirements:** The user can see several ads of the same format through interaction (swiping).

The number of ads is variable: at least 2; max. 7.

Optional: Only 1 Impression Tracking per Swipe Ad possible.

Click Command (each tile can be linked seperately)

**Motive:** All components of the Ad have to be HTTPS compatible.

Streaming: -/-

**Sound:** The user can see several ads of the same format through interaction (swiping).

The number of ads is variable: at least 2; max. 5.

HTML5 Note: BVDW OVK HTML5 Richtlinie