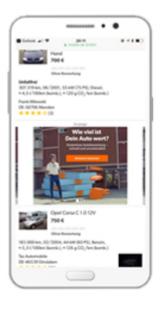

Weight:

**Requirements:** The user can see several ads of the same format through interaction (swiping).

The number of ads is variable: at least 2; max. 7.

Optional: Only 1 Impression Tracking per Swipe Ad possible.

Click Command (each tile can be linked seperately)

**Motive:** All components of the Ad have to be HTTPS compatible.

Streaming: -/-

**Sound:** The user can see several ads of the same format through interaction (swiping).

The number of ads is variable: at least 2; max. 5.

HTML5 Note: BVDW OVK HTML5 Richtlinie