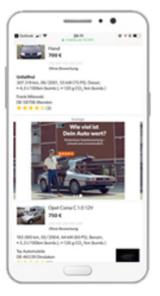

Weight:

**Requirements:** The user can see several ads of the same format through interaction (swiping).

The number of ads is variable: at least 2; max. 7.

Optional: Only 1 Impression Tracking per Swipe Ad possible.

Click Command (each tile can be linked seperately)

**Motive:** All components of the Ad have to be HTTPS compatible.

Streaming: -/-

**Sound:** The user can see several ads of the same format through interaction (swiping).

The number of ads is variable: at least 2; max. 5.

HTML5 Note: BVDW OVK HTML5 Richtlinie